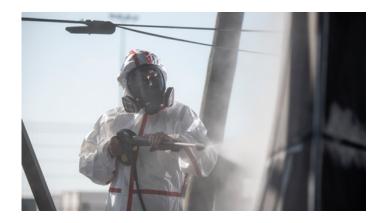

### ANTIFOUL TREATMENT OPTIONS

- Application by Airless or Roller
- Underwater treatments (sweep blast, full sandblast, osmosis treatment, anti-corrosive treatment)
- Propeller antifouling (we are an authorised applicator of Propspeed)
- Clear antifoul for underwater lights
- International Paints, Seajet, Jotun, Seahawk, etc.
- Manufacturer's coating schemes, antifouling certificates and coating reports provided