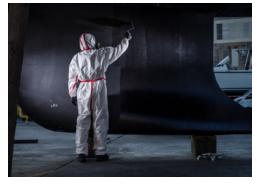

Oyster would inspect the following as standard:

- Antifoul
- Hull /Through hull fittings /Anodes
- Exercise all sea cocks
- Propellor check / service
- Cutlass bearing
- Rudder bearing and seals
- Rope Cutter
- Propellor Shaft
- Stern Gland
- Underwater lights
- Keel
- Bow and stern thruster

### ANTIFOUL TREATMENT OPTIONS

- Application by Airless or Roller
- Underwater treatments (sweep blast, full sandblast, osmosis treatment, anti-corrosive treatment)
- Propeller antifouling (we are an authorised applicator of Propspeed)
- Clear antifoul for underwater lights
- International Paints, Seajet, Jotun, Seahawk, etc.
- Manufacturer's coating schemes, antifouling certificates and coating reports provided