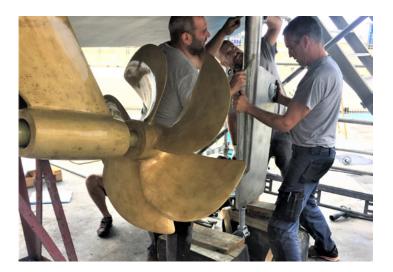

Oyster would inspect the following as standard:

- Antifoul
- Hull /Through hull fittings /Anodes
- Exercise all sea cocks
- Propellor check / service
- Cutlass bearing
- Rudder bearing and seals
- Rope Cutter
- Propellor Shaft
- Stern Gland
- Underwater lights
- Keel
- Bow and stern thruster

### ANTIFOUL TREATMENT OPTIONS

- Application by Airless or Roller
- Underwater treatments (sweep blast, full sandblast, osmosis treatment, anti-corrosive treatment)
- Propeller antifouling (we are an authorised applicator of Propspeed)
- Clear antifoul for underwater lights
- International Paints, Seajet, Jotun, Seahawk, etc.
- Manufacturer's coating schemes, antifouling certificates and coating reports provided