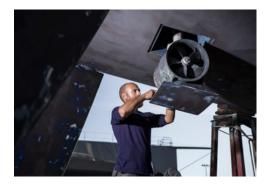

Oyster would inspect the following as standard:

- Antifoul
- Hull /Through hull fittings /Anodes
- Exercise all sea cocks
- Propellor check / service
- Cutlass bearing
- Rudder bearing and seals
- Rope Cutter
- Propellor Shaft
- Stern Gland
- Underwater lights
- Keel
- Bow and stern thruster